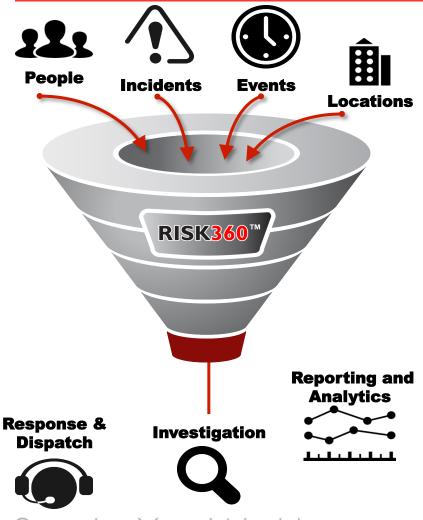

### RISK360™

### What it is:

Software Solution, developed by G4S, providing Advanced Incident and Case Management capability for our clients.

#### Value to Customers:

Enables customers to capture real time data and information to proactively manage and mitigate security and safety risks. Can also be integrated with qualified and open-source intelligence.