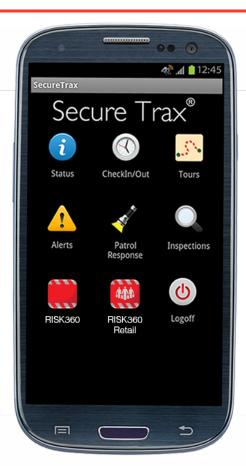

### **Secure Trax®**

### Compliance

Accountability

### **Performance**

Transparency