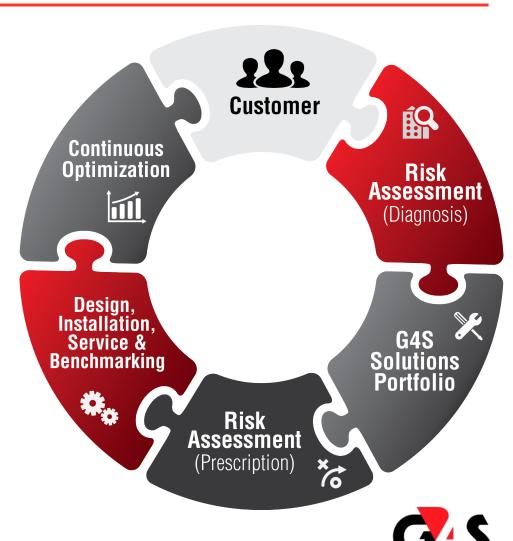

# The G4S Experience

- Streamlined process for customer – ease of doing business
- Provides the customer a basis for continued investment in G4S – fosters "stickiness" and longterm relationships
- Helps customer understand our own organization
- Broadens our reach within an organization – more allies and promoters
- Provides data that allows us to become proactive rather than reactive