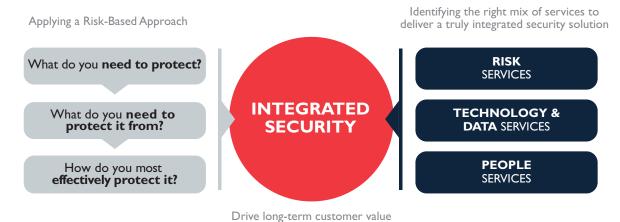

## THE G4S RISK ASSESSMENT

Using our unique Risk-Based Approach, we assist our customers to build, customise and develop security risk management and mitigation programmes that are suited to their individual needs and environments.

We facilitate this through business development risk-based conversations using our G4S Risk Assessment tool, exploring the true security needs of your organisation.

This allows us to identify significant security risk exposures and the options available to help mitigate those risks.

The output of the G4S Risk Assessment is our unique G4S Risk Radar Report which identifies a set of potential risk types that you should pay the most attention to in your security risk management decision-making process.