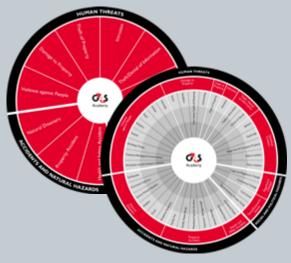

The output of the G4S Risk Assessment is our unique G4S Risk Radar Report which identifies a set of potential risk types that you should pay the most attention to in your security risk management decision-making process.