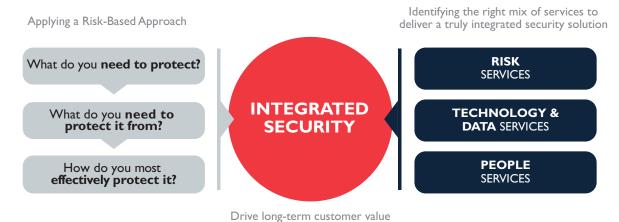

# THE G4S RISK ASSESSMENT

Using our unique Risk-Based Approach, we assist our customers to build, customise and develop security risk management and mitigation programmes that are suited to their individual needs and environments.

We facilitate this through business development risk-based conversations using our G4S Risk Assessment tool, exploring the true security needs of your organisation.

This allows us to identify significant security risk exposures and the options available to help mitigate those risks.

The output of the G4S Risk Assessment is our unique G4S Risk Radar Report which identifies a set of potential risk types that you should pay the most attention to in your security risk management decision-making process.