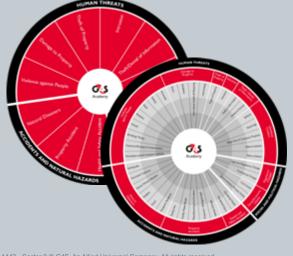

# THE G4S RISK ASSESSMENT

Using our unique Risk-Based Approach, we assist our customers to build, customise and develop security risk management and mitigation programmes that are suited to their individual needs and environments.

We facilitate this through business development risk-based conversations using our G4S Risk Assessment tool, exploring the true security needs of your organisation.

This allows us to identify significant security risk exposures and the options available to help mitigate those risks.

The output of the G4S Risk Assessment is our unique G4S Risk Radar Report which identifies a set of potential risk types that you should pay the most attention to in your security risk management decision-making process.