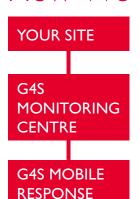

### How We Do It

We connect your CCTV to our surveillance station using the telephone network

We monitor footage and take action when necessary

We dispatch a mobile support professional where necessary

We report our findings