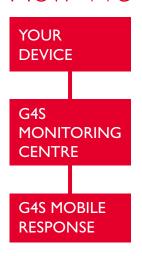

### How We Do It

We connect your device to our monitoring station using the telephone network

Upon an alarm, the monitoring station receives and performs diagnosis

We dispatch a mobile support professional where necessary

We report our findings