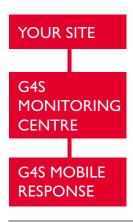

#### How We Do It

We install temporary CCTV towers

We connect the towers to our surveillance station

We monitor footage and take action when necessary

We dispatch a mobile support professional where necessary

### We surveil...

- On a 24\*7 basis
- From a highly secure premises
- And use a nationwide mobile security network
- From 40 strategic hubs
- To provide professional response