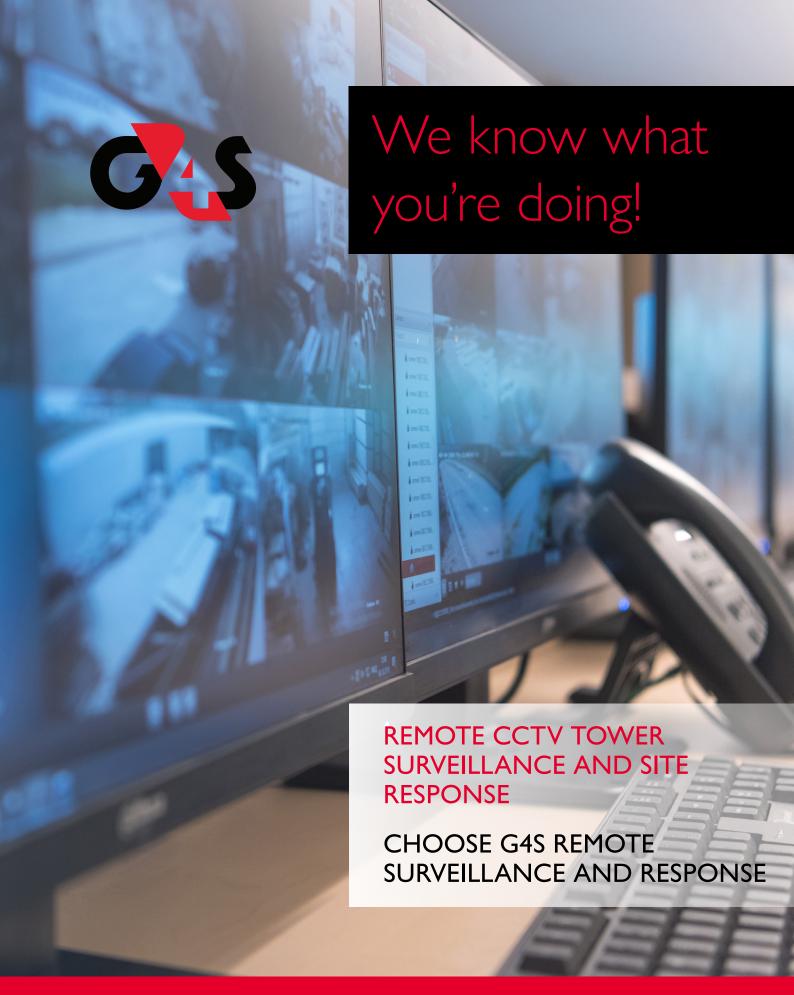

# We supply...

- Free standing CCTV Towers
- Installed in hours
- Supported by remote surveillance using GSM

 Physical intervention by mobile security professionals

#### How We Do It

We install temporary CCTV towers

We connect the towers to our surveillance station

We monitor footage and take action when necessary

We dispatch a mobile support professional where necessary

### We surveil...

- On a 24\*7 basis
- From a highly secure premises
- And use a nationwide mobile security network
- From 40 strategic hubs
- To provide professional response