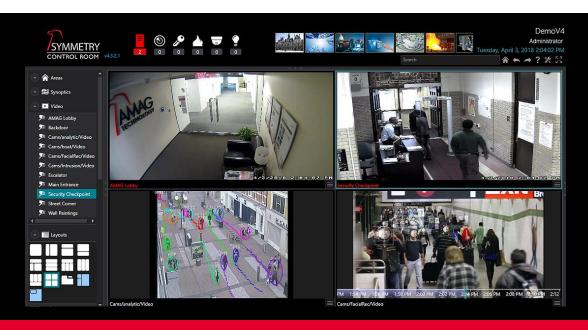

## **PSIM & CONTROL** ROOM

Physical security information system

One platform for all security & Safety systems

Dashboards and performance analysis

Geographical Maps & 3D building designs

Standard protocols: Onvif®, SIP, SNMP, BACnet™ & Modbus

# VIDEO MANAGEMENT SYSTEM

All security systems integrator can sell cameras and NVRs but very few can really utilize it to full potentials by using smart analytics you can search and filter by many factors

- Gender (Man, Woman, Child)
- Colour
- Speed
- Direction
- Face
- Size
- Counting
- Alerting behaviour