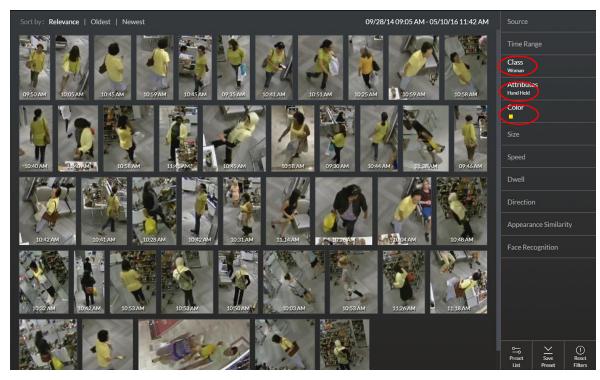

# VIDEO MANAGEMENT SYSTEM

All security systems integrator can sell cameras and NVRs but very few can really utilize it to full potentials by using smart analytics you can search and filter by many factors

- Gender (Man, Woman, Child)
- Colour
- Speed
- Direction
- Face
- Size
- Counting
- Alerting behaviour