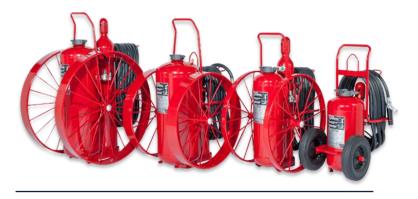

#### FIRE ALARM & FIGHTING SYSTEMS

**CARTRIDGE OPERATED EXTINGUISHERS FOR HIGH FIRE RISK LOCATIONS** 

CO

**PORTABLE & RESTAURANT EXTINGUISHERS** 

**NOVEC 1230** 

**TROLLY EXTINGUISHERS** 

**FM20** 