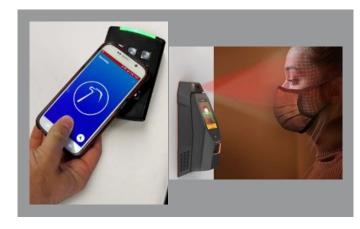

### **COVID-19 SPECIAL SOLUTIONS**

**Occupancy Control** 

**Face Mask Detection** 

**Crowd Detection** 

Fever Detection Cameras

Social Distancing Alert

**Contactless Access Control** 