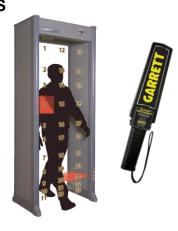

## **SCREENING** EQUIPMENT

**HOLD BAGGAGE** 

**MOBILE X-RAY** 

**CARGO X-RAY** 

**METAL DETECTORS** 