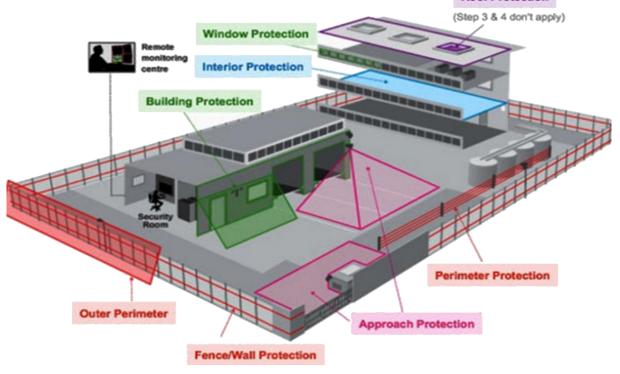

# PERIMETER PROTECTION

The perimeter protection systems include fences, buried detection, E-field sensors, razor mesh, electric fences, IR beams - indoor & outdoor, fiber optic active & passive etc.