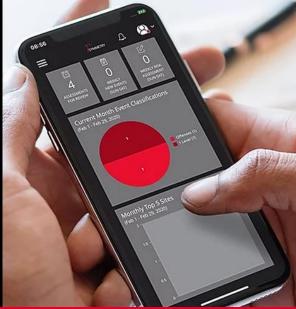

One platform for all security & Safety systems



Dashboards and performance analysis



Geographical Maps & 3D building designs



Standard protocols: Onvif®, SIP, SNMP, BACnet™ & Modbus



Support unlimited operators for enterprise project







### **INCIDENT & CASE MANAGEMENT**







Create Incidents and Tasks by Guards or other employees



Register the evidence of the incident (Video , picture or report)



Create Guard patrolling routine



Receive Alarms from other systems like Access control, surveillance with priority



Link the Alarm received with takes to avoid duplications and mitigate the risks



Ability to create custom category of alarms like Health, Safety, security, etc



Analytic for the received Tasks, Alarm or incidents and show it in a dashboard











# **AUDIO**MANAGEMENT

INTERCOM EXTERNAL UNITS







INTERCOM PHONE SCREEN UNIT









# INTRUSION MANAGEMENT



**MAIN PANEL** 



PIR



**SEISMIC** 



**KEYPAD** 



SMOKE/HEAT DETECTOR



**PANIC BUTTON** 



**DOOR CONTACT** 



**SOUNDER** 



**360 PIR** 





# VIDEO MANAGEMENT SYSTEM



All security systems integrator can sell cameras and NVRs but very few can really utilize it to full potentials by using smart analytics you can search and filter by many factors

- Gender (Man, Woman, Child)
- Colour
- Speed
- Direction
- Face
- Size
- Counting
- Alerting behaviour





























## **SCREENING** EQUIPMENT





**HOLD BAGGAGE** 



**MOBILE X-RAY** 









**CARGO X-RAY** 





**METAL DETECTORS** 





## **VEHICLE TRACKING** AND **SECURITY** SYSTEMS