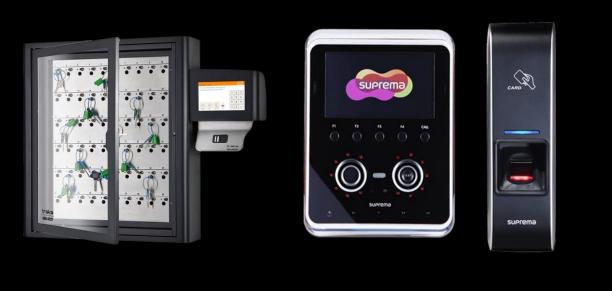

## **ACCESS CONTROL**

Electronic Security and Safety Systems

#### WHY WE RECOMMENDED AMAG PRODUCTS?

01

AMAG is owned by G4S (Factory in UK & H.Q in USA)

All Hardware is made in UK and USA

Very good reputable product worldwide and in KSA

Very large product range and integration capability

All Almajal G4S teams are well trained on the product

Very secured system and for that it's the recommended in most of the banks in KSA

S884-KP\*\*

Javelin smart card reader with keypad & display

S874-KP\*\*

Javelin smart card reader with keypad

S93\*\*

BLE Reader Support multiformat

SR-F2F

Card only reader supporting F2F protocol