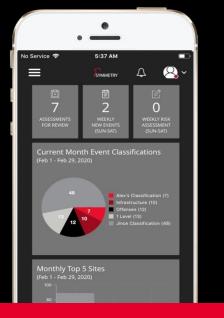

One platform for all security & Safety systems



Dashboards and performance analysis



Geographical Maps & 3D building designs



Standard protocols: Onvif®, SIP, SNMP, BACnet™ & Modbus



Support unlimited operators for enterprise project







### **INCIDENT & CASE MANAGEMENT**







Create Incidents and Tasks by Guards or other employees



Register the evidence of the incident (Video , picture or report)



Create Guard patrolling routine



Receive Alarms from other systems like Access control, surveillance with priority



Link the Alarm received with takes to avoid duplications and mitigate the risks



Ability to create custom category of alarms like Health, Safety, security, etc



Analytic for the received Tasks, Alarm or incidents and show it in a dashboard











# **AUDIO**MANAGEMENT

INTERCOM EXTERNAL UNITS







INTERCOM PHONE SCREEN UNIT









# INTRUSION MANAGEMENT



**MAIN PANEL** 



PIR



**SEISMIC** 



**KEYPAD** 



SMOKE/HEAT DETECTOR



**PANIC BUTTON** 



**DOOR CONTACT** 



**SOUNDER** 



**360 PIR** 





# VIDEO MANAGEMENT SYSTEM



All security systems integrator can sell cameras and NVRs but very few can really utilize it to full potentials by using smart analytics you can search and filter by many factors

- Gender (Man, Woman, Child)
- Colour
- Speed
- Direction
- Face
- Size
- Counting
- Alerting behaviour





























## **SCREENING** EQUIPMENT





**HOLD BAGGAGE** 



**MOBILE X-RAY** 









**CARGO X-RAY** 





**METAL DETECTORS** 





## **VEHICLE TRACKING** AND **SECURITY** SYSTEMS