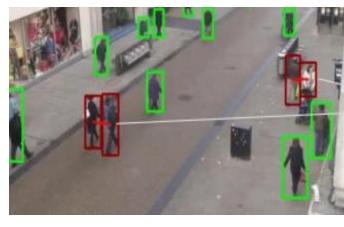

# VIDEO MANAGEMENT SYSTEM

All security systems integrator can sell cameras and NVRs but very few can really utilize it to full potentials by using smart analytics you can search and filter by many factors

- Gender (Man, Woman, Child)
- Colour
- Speed
- Direction
- Face
- Size
- Counting
- Alerting behaviour