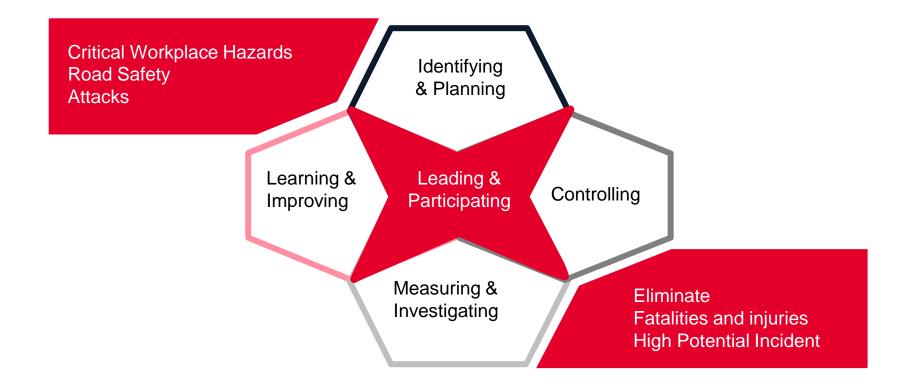

### Businesses follow the G4S Way for Health and Safety (H&S).

almajal G(S

Based on lessons from within our industry, our approach has led to significant improvements in H&S performance. Building on the G4S H&S standards, you can find information here on managing risks typical for our industry.

## Health and Safety Outcome

Our caring culture creates and implements the controls needed to Mitigate the risks and injury and their causes

## Health and Safety Controls

Proactive Key Performance Indicators are developed for the risks Mitigation .

These KPIs are considered as first line of defense to protect our valuable assesses (Our Employees).