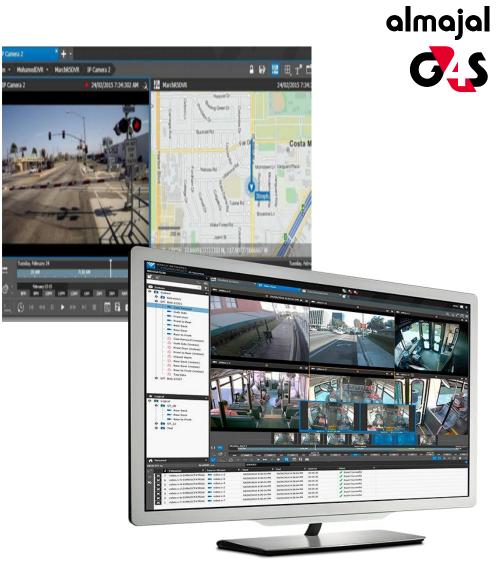

# VIDEO MANAGEMENT SYSTEM

All security systems integrator can sell cameras and NVRs but very few can really utilize it to full potentials by using smart analytics you can search and filter by many factors