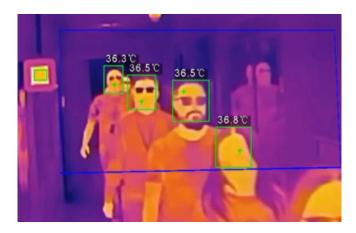

### **COVID-19 SPECIAL SOLUTIONS**

**Occupancy Control** 

**Face Mask Detection** 

**Crowd Detection** 

Fever Detection Cameras

Social Distancing Alert

**Contactless Access Control** 