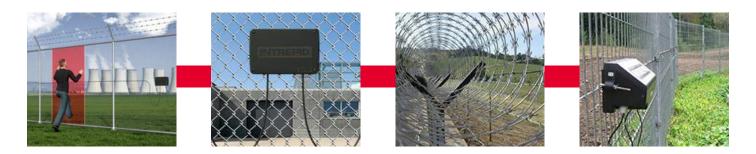

# PERIMETER PROTECTION

The perimeter protection systems include fences, buried detection, E-field sensors, razor mesh, electric fences, IR beams - indoor & outdoor, fiber optic active & passive etc.