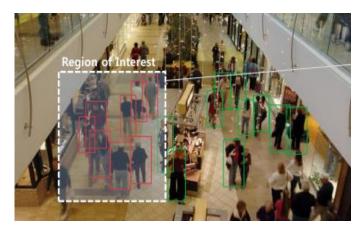

# VIDEO MANAGEMENT SYSTEM

All security systems integrator can sell cameras and NVRs but very few can really utilize it to full potentials by using smart analytics you can search and filter by many factors

- Gender (Man, Woman, Child)
- Colour
- Speed
- Direction
- Face
- Size
- Counting
- Alerting behaviour