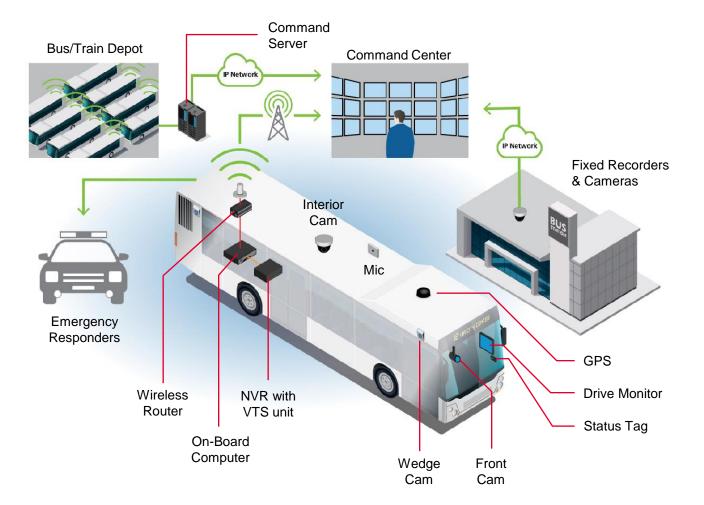

# **AUDIO**MANAGEMENT

INTERCOM EXTERNAL UNITS







INTERCOM PHONE SCREEN UNIT









# INTRUSION MANAGEMENT



**MAIN PANEL** 



PIR



**SEISMIC** 



**KEYPAD** 



SMOKE/HEAT DETECTOR



**PANIC BUTTON** 



**DOOR CONTACT** 



**SOUNDER** 



**360 PIR** 





# VIDEO MANAGEMENT SYSTEM



All security systems integrator can sell cameras and NVRs but very few can really utilize it to full potentials by using smart analytics you can search and filter by many factors

- Gender (Man, Woman, Child)
- Colour
- Speed
- Direction
- Face
- Size
- Counting
- Alerting behaviour





























## **SCREENING** EQUIPMENT





**HOLD BAGGAGE** 



**MOBILE X-RAY** 









**CARGO X-RAY** 





**METAL DETECTORS** 





## **VEHICLE TRACKING** AND **SECURITY** SYSTEMS

















### FIRE ALARM & FIGHTING SYSTEMS











#### FIRE ALARM & FIGHTING SYSTEMS





**CARTRIDGE OPERATED EXTINGUISHERS FOR HIGH FIRE RISK LOCATIONS** 



CO



**PORTABLE & RESTAURANT EXTINGUISHERS** 



**NOVEC 1230** 



**TROLLY EXTINGUISHERS** 



**FM20** 



# AMAG SYMMETRY INTEGRATED PLATFORM





# SECURITY CONTROL ROOM





### **COVID-19 SPECIAL SOLUTIONS**





**Occupancy Control** 



**Face Mask Detection** 



**Crowd Detection** 



Fever Detection Cameras



Social Distancing Alert



**Contactless Access Control** 



# SYSTEMS CONTROLLED BY ACCESS CONTROL







Barriers and Road Blockers

**Speed Gates and Turnstiles** 

Key management systems

Biometrics machines

# PERIMETER PROTECTION

The perimeter protection systems include fences, buried detection