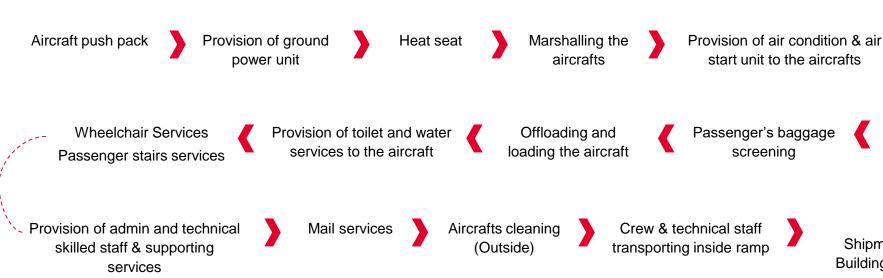

## **AIRPORT SERVICES**

Our airport services were founded in 1981 and considered these services a distinctive services provided across the kingdom where the company provides ground handling and loading and unloading aircraft and cleanliness services and pest control in all airport, whether local or international inside the kingdom, as the company provides management and technical professional team specialized to do business in Saudi support different carriers, the company is proud to provide services to assist passengers with disabilities and special needs of different airports, so as to help them to travel without any trouble.