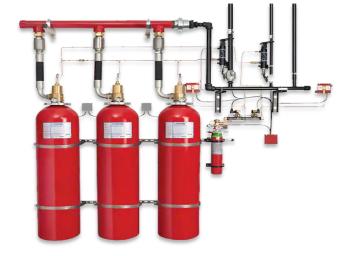

### FIRE ALARM & FIGHTING SYSTEMS

#### FIRE ALARM & FIGHTING SYSTEMS

**CARTRIDGE OPERATED EXTINGUISHERS FOR HIGH FIRE RISK LOCATIONS** 

CO

**PORTABLE & RESTAURANT EXTINGUISHERS** 

**NOVEC 1230** 

**TROLLY EXTINGUISHERS** 

**FM20** 