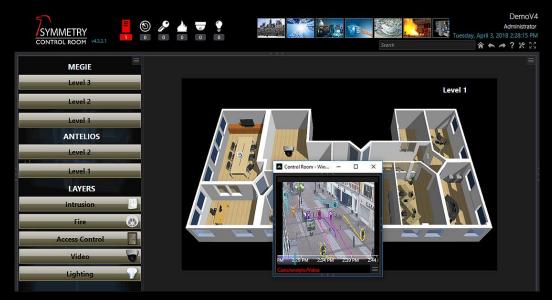

## **PSIM & CONTROL** ROOM

Physical security information system

One platform for all security & Safety systems

Dashboards and performance analysis

Geographical Maps & 3D building designs

Standard protocols: Onvif®, SIP, SNMP, BACnet™ & Modbus