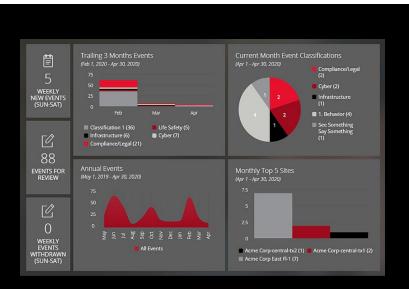

### **INCIDENT & CASE MANAGEMENT**

Create Incidents and Tasks by Guards or other employees

Register the evidence of the incident (Video , picture or report)

Create Guard patrolling routine

Receive Alarms from other systems like Access control, surveillance with priority

Link the Alarm received with takes to avoid duplications and mitigate the risks

Ability to create custom category of alarms like Health, Safety, security, etc

Analytic for the received Tasks, Alarm or incidents and show it in a dashboard