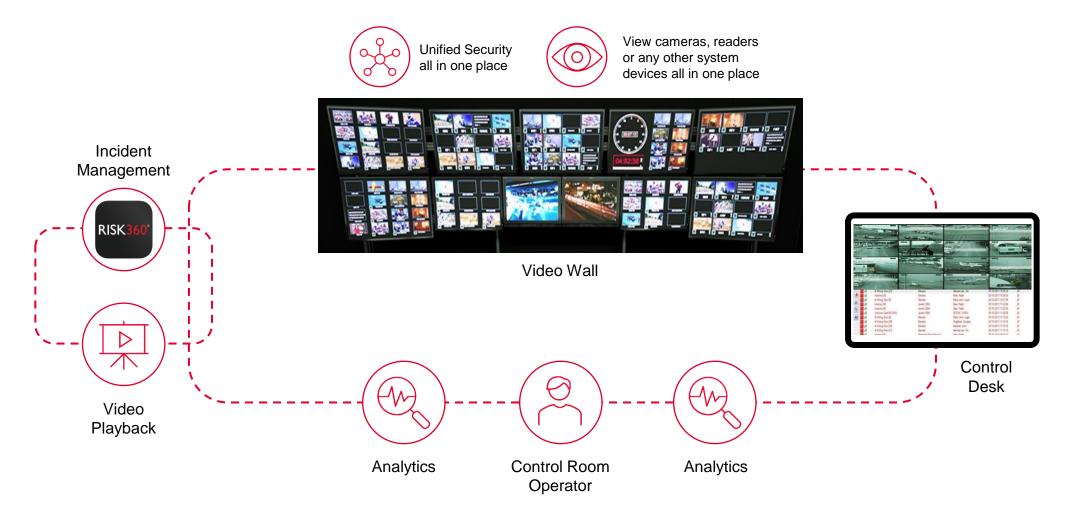

## **PSIM & CONTROL** ROOM

Physical security information system

One platform for all security & Safety systems

Dashboards and performance analysis

Geographical Maps & 3D building designs

Standard protocols: Onvif®, SIP, SNMP, BACnet™ & Modbus

Support unlimited operators for enterprise project

### **INCIDENT & CASE MANAGEMENT**

Create Incidents and Tasks by Guards or other employees

Register the evidence of the incident (Video , picture or report)

Create Guard patrolling routine

Receive Alarms from other systems like Access control, surveillance with priority

Link the Alarm received with takes to avoid duplications and mitigate the risks

Ability to create custom category of alarms like Health, Safety, security, etc

Analytic for the received Tasks, Alarm or incidents and show it in a dashboard