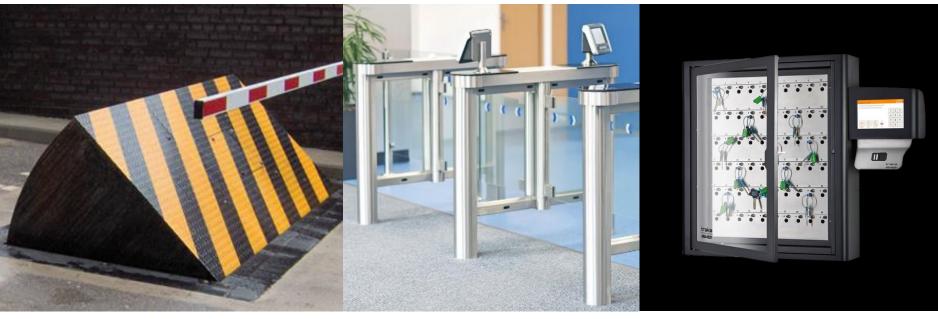

# SYSTEMS CONTROLLED BY ACCESS CONTROL

Barriers and Road Blockers

**Speed Gates and Turnstiles** 

Key management systems

Biometrics machines